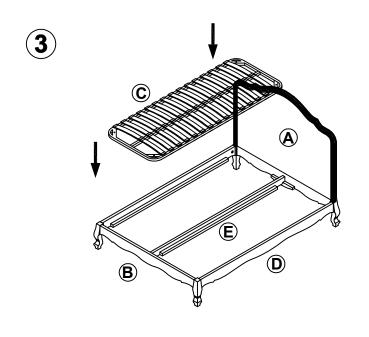

### Sienna Bed Assembly Instructions

|                                         | PARTS             | Q'TY |
|-----------------------------------------|-------------------|------|
| A                                       |                   | 1PC  |
| В                                       |                   | 1PC  |
| С                                       |                   | 2PCS |
| D                                       |                   | 2PCS |
| Ε                                       |                   | 1PC  |
| F                                       | Ø10*40mm          | 8PCS |
| G                                       | \$\phi_03/8"*80mm | 4PCS |
| Н                                       | <b>(</b> M8*40)   | 8PCS |
| ı                                       | (184mm)           | 2PCS |
| J                                       | (198mm)           | 2PCS |
| K                                       |                   | 1PCS |
| L                                       | <b>©</b> (Ø10)    | 8PCS |
| M                                       |                   | 4PCS |
| N                                       | <b>⊗</b> 8M       | 4PCS |
| 0                                       | (M6)              | 1PC  |
| DO NOT MOVE THE BED<br>IF WITHOUT SLATS |                   |      |