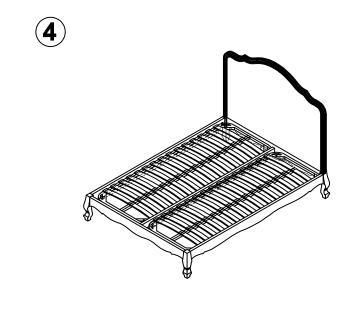

### Sienna Bed Assembly Instructions

|                                         | PARTS             | Q'TY |
|-----------------------------------------|-------------------|------|
| A                                       |                   | 1PC  |
| В                                       |                   | 1PC  |
| С                                       |                   | 2PCS |
| D                                       |                   | 2PCS |
| Ε                                       |                   | 1PC  |
| F                                       | Ø10*40mm          | 8PCS |
| G                                       | \$\phi_03/8"*80mm | 4PCS |
| Н                                       | <b>(</b> M8*40)   | 8PCS |
| ı                                       | (184mm)           | 2PCS |
| J                                       | (198mm)           | 2PCS |
| K                                       |                   | 1PCS |
| L                                       | <b>©</b> (Ø10)    | 8PCS |
| M                                       |                   | 4PCS |
| N                                       | <b>⊗</b> 8M       | 4PCS |
| 0                                       | (M6)              | 1PC  |
| DO NOT MOVE THE BED<br>IF WITHOUT SLATS |                   |      |