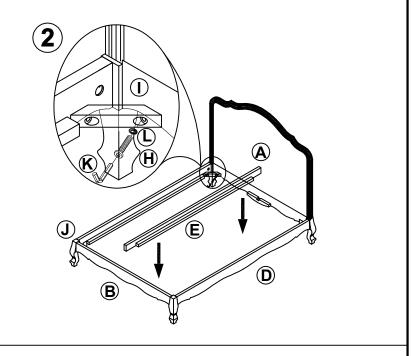

### Sienna Bed Assembly Instructions

|                                         | PARTS             | Q'TY |
|-----------------------------------------|-------------------|------|
| A                                       |                   | 1PC  |
| В                                       |                   | 1PC  |
| С                                       |                   | 2PCS |
| D                                       |                   | 2PCS |
| Ε                                       |                   | 1PC  |
| F                                       | Ø10*40mm          | 8PCS |
| G                                       | \$\phi_03/8"*80mm | 4PCS |
| Н                                       | <b>(</b> M8*40)   | 8PCS |
| ı                                       | (184mm)           | 2PCS |
| J                                       | (198mm)           | 2PCS |
| K                                       |                   | 1PCS |
| L                                       | <b>©</b> (Ø10)    | 8PCS |
| M                                       |                   | 4PCS |
| N                                       | <b>⊗</b> 8M       | 4PCS |
| 0                                       | (M6)              | 1PC  |
| DO NOT MOVE THE BED<br>IF WITHOUT SLATS |                   |      |