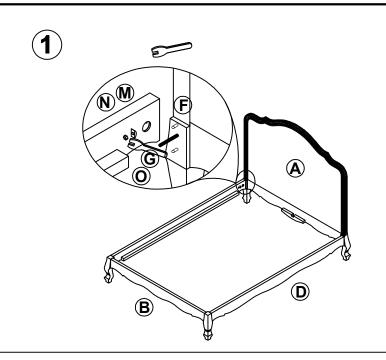

### Sienna Bed Assembly Instructions

|                                         | PARTS             | Q'TY |
|-----------------------------------------|-------------------|------|
| A                                       |                   | 1PC  |
| В                                       |                   | 1PC  |
| С                                       |                   | 2PCS |
| D                                       |                   | 2PCS |
| Ε                                       |                   | 1PC  |
| F                                       | Ø10*40mm          | 8PCS |
| G                                       | \$\phi_03/8"*80mm | 4PCS |
| Н                                       | <b>(</b> M8*40)   | 8PCS |
| ı                                       | (184mm)           | 2PCS |
| J                                       | (198mm)           | 2PCS |
| K                                       |                   | 1PCS |
| L                                       | <b>©</b> (Ø10)    | 8PCS |
| M                                       |                   | 4PCS |
| N                                       | <b>⊗</b> 8M       | 4PCS |
| 0                                       | (M6)              | 1PC  |
| DO NOT MOVE THE BED<br>IF WITHOUT SLATS |                   |      |